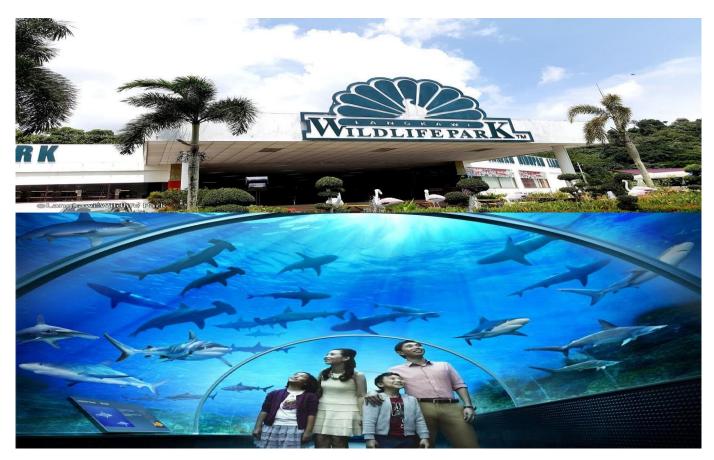

# Wildlife Park

Visit Langkawi Wildlife Park, Asia's first-of-its-kind fully covered wildlife park that houses a plethora of wildlife creatures in a breathtaking rainforest ambience. Explore the 5.5 land area of the park with the sound of macaws and melodious birds, beautiful flamingos posing and more!

### **Underwater World**

Next, proceed to the Underwater World, located at the popular Cencang Beach. Set on 6.2 acres of land, this marine presents exhibits of over 4000 varieties of fishes in more than 100 tanks. Witness various other creatures of Langkawi's rich and diverse marine life including sharks, stingrays and more!